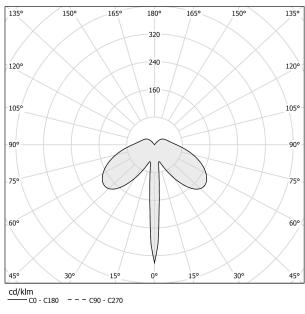

|
| LUMEN OUTPUT             | 238lm               |
| EFFICIENCY               | 83.2%               |
| WEIGHT                   | 0,37 Kg             |
| PROTECTION DEGREE        | IP20                |
| COLOUR TOLLERANCES       | SDCM 3              |
| PACKING DIMENSIONS (CM)  | 13,0 x 65,0 x 13,0  |
|                          |                     |

white



Multiple suspension lighting fixture for interiors, with direct and indirect light emission. Turned steel structure in white polyacrylic paint.

Turned aluminium heat sink. Diffuser in partially mat borosilicate glass tube.

3m (118,1") long suspension and power cable in transparent PVC.

Provided without power canopy, complete with cable clamp on the cable's free extremity.



## Technical drawing



## Polar diagram