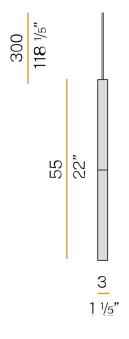

UX    | 286lm               |
| LUMEN OUTPUT             | 238lm               |
| EFFICIENCY               | 83.2%               |
| WEIGHT                   | 0,37 Kg             |
| PROTECTION DEGREE        | IP20                |
| COLOUR TOLLERANCES       | SDCM 3              |
| PACKING DIMENSIONS (CM)  | 13,0 x 65,0 x 13,0  |
|                          |                     |

white



Multiple suspension lighting fixture for interiors, with direct and indirect light emission. Turned steel structure in white polyacrylic paint.

Turned aluminium heat sink. Diffuser in partially mat borosilicate glass tube.

3m (118,1") long suspension and power cable in transparent PVC.

Provided without power canopy, complete with cable clamp on the cable's free extremity.



## Technical drawing



## Polar diagram